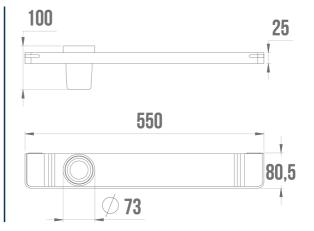

## WASHBASIN SHELF WITH GLASS HOLDER ALUR

Matte Grey

400924

## **PRODUCT DESCRIPTION**

The ALUR Bathroom Sink Shelf is designed to be wallmounted, providing a convenient storage solution for toiletries. It has a built-in glass holder.

Powder coating, a powder coating process, gives aluminum a smooth finish that is resistant to scratches, corrosion, and moisture.

## **TECHNICAL DATA**

| Product Type   | Washbasin shelf |
|----------------|-----------------|
| Range          | ALUR            |
| Made in France | Yes             |
| Guarantee      | 5 years         |
| Matter         | Aluminium       |
| Gencod         | 3563394009242   |
| Weight         | 0.710 kg        |
| Colour         | Matte Grey      |