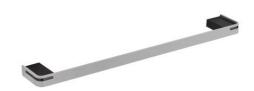

## **TOWEL RAIL 1 BAR ALUR**

Matte Grey 400912

### **PRODUCT DESCRIPTION**

The ALUR 1-bar towel bar is a practical accessory for hanging your towels.

Its sleek and minimalist design fits perfectly into contemporary bathrooms.

The matt powder-coated aluminium not only offers a refined finish, but also ease of maintenance.