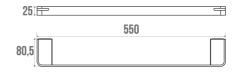

#### **TECHNICAL DATA**

| Product Type   | Towel bar     |
|----------------|---------------|
| Range          | ALUR          |
| Made in France | Yes           |
| Guarantee      | 5 years       |
| Matter         | Aluminium     |
| Gencod         | 3563394009129 |
| Weight         | 0.220 kg      |
| Colour         | Matte Grey    |
|                |               |