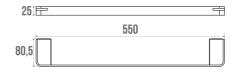

## **TOWEL RAIL 1 BAR ALUR**

Matte Black 400712

# TECHNICAL DATA

| Product Type   | Towel bar     |
|----------------|---------------|
| Range          | ALUR          |
| Made in France | Yes           |
| Guarantee      | 5 years       |
| Matter         | Aluminium     |
| Gencod         | 3563394007125 |
| Weight         | 0.220 kg      |
| Colour         | Matte Black   |
|                |               |