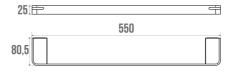

### **TECHNICAL DATA**

| Product Type   | Towel bar     |
|----------------|---------------|
| Range          | ALUR          |
| Made in France | Yes           |
| Guarantee      | 5 years       |
| Matter         | Aluminium     |
| Gencod         | 3563394008122 |
| Weight         | 0.220 kg      |
| Colour         | Matte White   |
|                | •             |