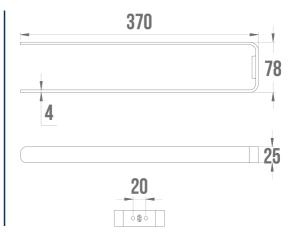

#### **PRODUCT DESCRIPTION**

The ALUR 2-bar towel bar is a practical accessory for hanging your towels.

Its sleek and minimalist design fits perfectly into contemporary bathrooms.

The matt powder-coated aluminium not only offers a refined finish, but also ease of maintenance.

In addition, the powder coating process protects the aluminum from scratches and stains, ensuring that your towel bar stays looking like new for years to come.

Its fastener cover is made of polymer.