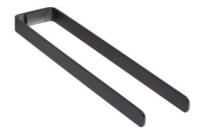

# **ALUR 2-BAR TOWEL RAIL**

Matte Black

400720

#### **PRODUCT DESCRIPTION**

The ALUR 2-bar towel bar is a practical accessory for hanging your towels.

Its sleek and minimalist design fits perfectly into contemporary bathrooms.

The matt powder-coated aluminium not only offers a refined finish, but also ease of maintenance.

In addition, the powder coating process protects the aluminum from scratches and stains, ensuring that your towel bar stays looking like new for years to come.

Its fastener cover is made of polymer.