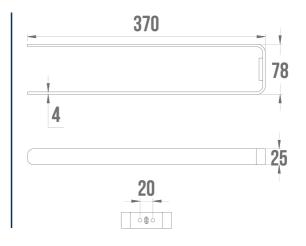

## **ALUR 2-BAR TOWEL RAIL**

Matte Grey 400920

#### **PRODUCT DESCRIPTION**

The ALUR 2-bar towel bar is a practical accessory for hanging your towels.

Its sleek and minimalist design fits perfectly into contemporary bathrooms.

The matt powder-coated aluminium not only offers a refined finish, but also ease of maintenance.