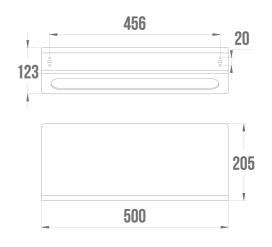

#### **TECHNICAL DATA**

| Range ALUR  Made in France Yes  Guarantee 5 years  Matter Aluminium  Gencod 3563394009211  Weight 1.610 kg  Colour Matte Grey | Product Type   | Towel rack    |
|-------------------------------------------------------------------------------------------------------------------------------|----------------|---------------|
| Guarantee 5 years  Matter Aluminium  Gencod 3563394009211  Weight 1.610 kg                                                    | Range          | ALUR          |
| Matter Aluminium  Gencod 3563394009211  Weight 1.610 kg                                                                       | Made in France | Yes           |
| Gencod         3563394009211           Weight         1.610 kg                                                                | Guarantee      | 5 years       |
| Weight 1.610 kg                                                                                                               | Matter         | Aluminium     |
|                                                                                                                               | Gencod         | 3563394009211 |
| Colour Matte Grey                                                                                                             | Weight         | 1.610 kg      |
|                                                                                                                               | Colour         | Matte Grey    |