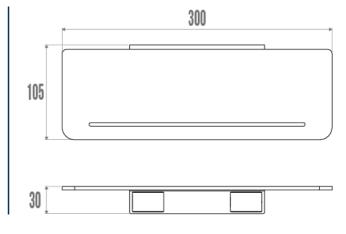

## **PRODUCT DESCRIPTION**

The ALUR straight shower shelf is an elegant and functional solution for the design of your shower area.

It allows the storage of shower products (shower gels, shampoos and accessories).

Made of matt powder-coated aluminium, the ALUR shower shelf stands out for its durability and resistance to humidity. Its fixing covers are made of polymer.

## TECHNICAL DATA

| Product Type   | Shower shelf  |
|----------------|---------------|
| Range          | ALUR          |
| Made in France | Yes           |
| Guarantee      | 5 years       |
| Matter         | Aluminium     |
| Gencod         | 3563394009266 |
| Weight         | 0.353 kg      |
| Colour         | Matte Grey    |