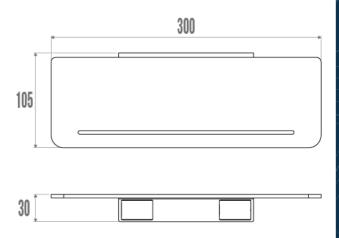

## **ALUR STRAIGHT SHOWER SHELF**

Matte Black 400726

#### **TECHNICAL DATA**

| Product Type   | Shower shelf  |
|----------------|---------------|
| Range          | ALUR          |
| Made in France | Yes           |
| Guarantee      | 5 years       |
| Matter         | Aluminium     |
| Gencod         | 3563394007262 |
| Weight         | 0.353 kg      |
| Colour         | Matte Black   |