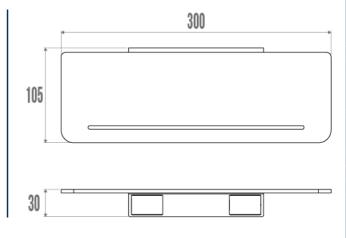

## **PRODUCT DESCRIPTION**

The ALUR straight shower shelf is an elegant and functional solution for the design of your shower area.

It allows the storage of shower products (shower gels, shampoos and accessories).

Made of matt powder-coated aluminium, the ALUR shower shelf stands out for its durability and resistance to humidity. Its fixing covers are made of polymer.

## TECHNICAL DATA

| Product Type   | Shower shelf  |
|----------------|---------------|
| Range          | ALUR          |
| Made in France | Yes           |
| Guarantee      | 5 years       |
| Matter         | Aluminium     |
| Gencod         | 3563394008269 |
| Weight         | 0.353 kg      |
| Colour         | Matte White   |