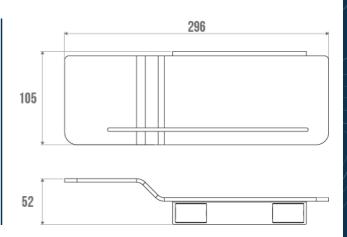

# **ALUR 2-LEVEL SHOWER SHELF**

Matte Black 400727

### **PRODUCT DESCRIPTION**

The ALUR 2-level shower shelf is an elegant and functional solution for the design of your shower area.

It allows the storage of shower products (shower gels, shampoos and accessories).

Made of matt powder-coated aluminium, the ALUR shower shelf stands out for its durability and resistance to humidity.

Its fixing covers are made of polymer.