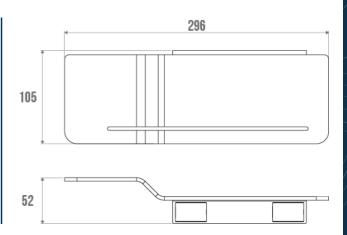

## **ALUR 2-LEVEL SHOWER SHELF**

Matte White 400827

#### **PRODUCT DESCRIPTION**

The ALUR 2-level shower shelf is an elegant and functional solution for the design of your shower area.

It allows the storage of shower products (shower gels, shampoos and accessories).

Made of matt powder-coated aluminium, the ALUR shower shelf stands out for its durability and resistance to humidity.

Its fixing covers are made of polymer.