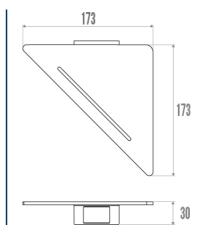

## **PRODUCT DESCRIPTION**

The ALUR corner shower shelf is an elegant and functional solution for the design of your shower area.

It allows the storage of shower products (shower gels, shampoos and shower accessories).

Made of matt powder-coated aluminium, the ALUR shower shelf stands out for its durability and resistance to humidity. Its fixing covers are made of polymer.

## **TECHNICAL DATA**

| Shower shelf  |
|---------------|
| ALUR          |
| Yes           |
| 5 years       |
| Aluminium     |
| 3563394007286 |
| 0.185 kg      |
| Matte Black   |
|               |