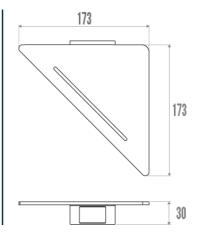

The ALUR corner shower shelf is an elegant and functional solution for the design of your shower area.

It allows the storage of shower products (shower gels, shampoos and shower accessories).

Made of matt powder-coated aluminium, the ALUR shower shelf stands out for its durability and resistance to humidity. Its fixing covers are made of polymer.

## **PRODUCT ADVANTAGES**







**EASY TO INSTALL** 



MADE IN FRANCE

## **TECHNICAL DATA**

| Product Type   | Shower shelf  |
|----------------|---------------|
| Range          | ALUR          |
| Made in France | Yes           |
| Guarantee      | 5 years       |
| Matter         | Aluminium     |
| Gencod         | 3563394009280 |
| Weight         | 0.185 kg      |
| Colour         | Matte Grey    |
|                |               |