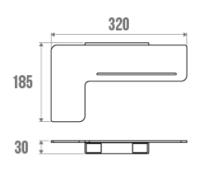

## **TECHNICAL DATA**

| Product Type   | Shower shelf  |
|----------------|---------------|
| Range          | ALUR          |
| Made in France | Yes           |
| Guarantee      | 5 years       |
| Matter         | Aluminium     |
| Gencod         | 3563394007293 |
| Weight         | 0.414 kg      |
| Colour         | Matte Black   |
|                |               |