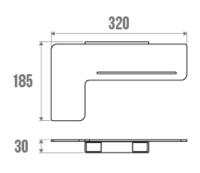

394008290           Weight         0.414 kg                                                                 | Guarantee      | 5 years       |
| Weight 0.414 kg                                                                                                                | Matter         | Aluminium     |
|                                                                                                                                | Gencod         | 3563394008290 |
| Colour Matte White                                                                                                             | Weight         | 0.414 kg      |
|                                                                                                                                | Colour         | Matte White   |