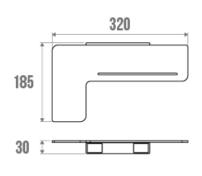

## **PRODUCT DESCRIPTION**

The ALUR L-shaped shower shelf is an elegant and functional solution for furnishing your shower area.

It allows the storage of shower products (shower gels, shampoos and shower accessories).

Made of matt powder-coated aluminium, the ALUR shower shelf stands out for its durability and resistance to humidity. Its fixing covers are made of polymer.