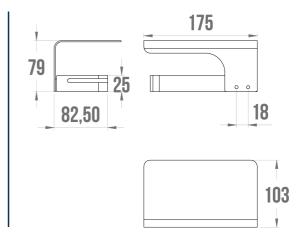

## **TECHNICAL DATA**

| Product Type   | Toilet paper dispenser |
|----------------|------------------------|
| Range          | ALUR                   |
| Made in France | Yes                    |
| Guarantee      | 5 years                |
| Matter         | Aluminium              |
| Gencod         | 3563394008146          |
| Weight         | 0.210 kg               |
| Colour         | Matte White            |
|                |                        |