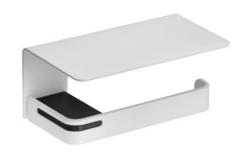

## **TOILET PAPER DISPENSER WITH ALUR TABLET**

Matte White 400814

## **PRODUCT DESCRIPTION**

The toilet paper dispenser with shelf from the ALUR range is an essential accessory for the toilet.

Made of matt powder-coated aluminium, this dispenser combines both durability and elegance.

Its ergonomic design allows for simple and convenient use, making it easy to replace the toilet paper roll.