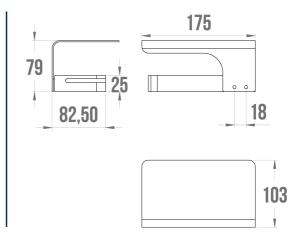

## **TECHNICAL DATA**

| Product Type   | Toilet paper dispenser |
|----------------|------------------------|
| Range          | ALUR                   |
| Made in France | Yes                    |
| Guarantee      | 5 years                |
| Matter         | Aluminium              |
| Gencod         | 3563394009143          |
| Weight         | 0.210 kg               |
| Colour         | Matte Grey             |
|                |                        |