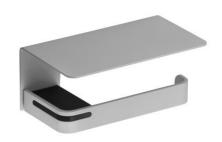

## **TOILET PAPER DISPENSER WITH ALUR TABLET**

Matte Grey 400914

## **PRODUCT DESCRIPTION**

The toilet paper dispenser with shelf from the ALUR range is an essential accessory for the toilet.

Made of matt powder-coated aluminium, this dispenser combines both durability and elegance.

Its ergonomic design allows for simple and convenient use, making it easy to replace the toilet paper roll.