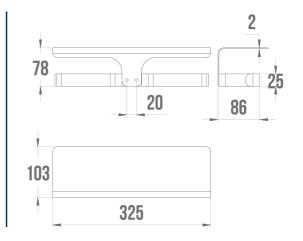

## TECHNICAL DATA

| Product Type   | Toilet paper dispenser |
|----------------|------------------------|
| Range          | ALUR                   |
| Made in France | Yes                    |
| Guarantee      | 5 years                |
| Matter         | Aluminium              |
| Gencod         | 3563394007156          |
| Weight         | 0.350 kg               |
| Colour         | Matte Black            |