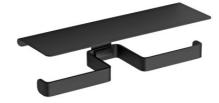

DUAL TOILET PAPER DISPENSER WITH ALUR SHE

**Matte Black** 

400715

## **PRODUCT DESCRIPTION**

The ALUR Series Double Toilet Paper Dispenser with Shelf is an essential accessory for the toilet. Made of matt powder-coated aluminium, this dispenser combines both durability and elegance. Its ergonomic design allows for simple and convenient use, making it easy to replace the toilet paper roll.