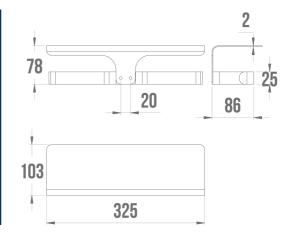

## **TECHNICAL DATA**

| Range ALUR  Made in France Yes  Guarantee 5 years  Matter Aluminium  Gencod 3563394009150  Weight 0.350 kg  Colour Matte Grey | Product Type   | Toilet paper dispenser |
|-------------------------------------------------------------------------------------------------------------------------------|----------------|------------------------|
| Guarantee 5 years  Matter Aluminium  Gencod 3563394009150  Weight 0.350 kg                                                    | Range          | ALUR                   |
| Matter Aluminium  Gencod 3563394009150  Weight 0.350 kg                                                                       | Made in France | Yes                    |
| Gencod         3563394009150           Weight         0.350 kg                                                                | Guarantee      | 5 years                |
| Weight 0.350 kg                                                                                                               | Matter         | Aluminium              |
|                                                                                                                               | Gencod         | 3563394009150          |
| Colour Matte Grey                                                                                                             | Weight         | 0.350 kg               |
|                                                                                                                               | Colour         | Matte Grey             |