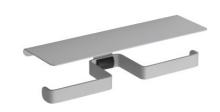

## DUAL TOILET PAPER DISPENSER WITH ALUR SHELF

Matte Grey 400915

## **PRODUCT DESCRIPTION**

The ALUR Series Double Toilet Paper Dispenser with Shelf is an essential accessory for the toilet.

Made of matt powder-coated aluminium, this dispenser combines both durability and elegance.

Its ergonomic design allows for simple and convenient use, making it easy to replace the toilet paper roll.