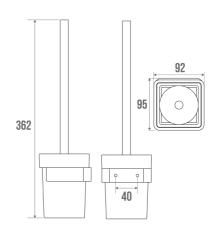

## **TECHNICAL DATA**

| Product Type   | Brush holder  |
|----------------|---------------|
| Range          | ALUR          |
| Made in France | Yes           |
| Guarantee      | 5 years       |
| Matter         | Aluminium     |
| Gencod         | 3563394007170 |
| Weight         | 0.710 kg      |
| Colour         | Matte Black   |
|                |               |