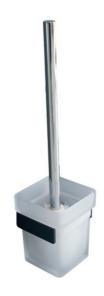

## **PRODUCT DESCRIPTION**

The ALUR wall-mounted brush holder in matt powder-coated aluminium is a functional and elegant accessory for the toilet. Designed to be mounted on the wall, it keeps the brush within easy reach while optimizing space.

Its translucent glass receptacle is removable for easy cleaning.