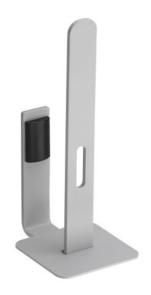

## PRODUCT DESCRIPTION

The ALUR wall-mounted toilet paper reserve made of matt powder-coated aluminium is an elegant and practical accessory for the toilet.

Designed to accommodate two rolls of toilet paper, this storage room combines functionality with modern design.

The wall installation of this storage room frees up floor space. Its fastener cover is made of polymer.