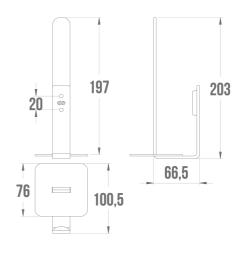

## PRODUCT DESCRIPTION

The ALUR wall-mounted toilet paper reserve made of matt powder-coated aluminium is an elegant and practical accessory for the toilet.

Designed to accommodate two rolls of toilet paper, this storage room combines functionality with modern design.

The wall installation of this storage room frees up floor space. Its fastener cover is made of polymer.