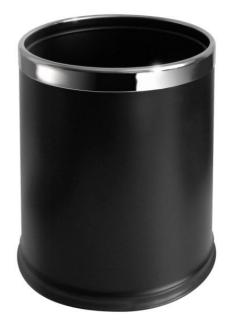

# **ALUR WASTE BIN**

Satin Black 872410

## PRODUCT DESCRIPTION

The ALUR 10-litre trash can in satin black steel is an elegant and functional choice.

One of the most practical aspects of this trash can is its bag holding system.

Thanks to an ingenious double wall, the bag is securely held in place, preventing slipping or overflowing.

This mechanism ensures clean and hassle-free use, making it easy to replace bags and ensuring optimal hygiene.

The ALUR trash can is equipped with a rubber protection on the underside, which prevents scratches on the floors.