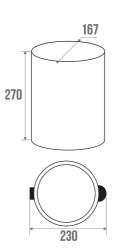

### **TECHNICAL DATA**

| Product Type        | Dustbin       |
|---------------------|---------------|
| Range               | ALUR          |
| Guarantee           | 1 year        |
| Capacity / Capacity | 5 liters      |
| Matter              | Steel         |
| Gencod              | 3563398702101 |
| Weight              | 0.840 kg      |
| Colour              | White         |
| Version             | 3 liters      |