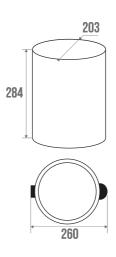

## **TECHNICAL DATA**

| Product Type        | Dustbin       |
|---------------------|---------------|
| Range               | ALUR          |
| Guarantee           | 1 year        |
| Capacity / Capacity | 5 liters      |
| Matter              | Steel         |
| Gencod              | 3563398724059 |
| Weight              | 1.060 kg      |
| Colour              | Matte Black   |
| Version             | 5 liters      |