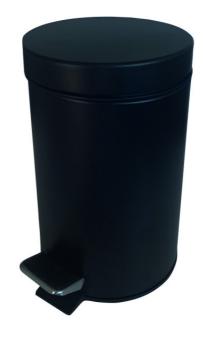

## **ALUR PEDAL BIN**

Matte Black 872405

The ALUR pedal bin is a practical accessory for the bathroom or toilet.

Available in three different capacities - 3 litres, 5 litres and 12 litres - they adapt to various spaces and uses.

It is available in three finishes: matt white, matt black or glossy polished stainless steel.

Each ALUR pedal bin is equipped with a removable bucket with handle, which makes it easy to clean and empty waste.

The foot pedal allows hygienic opening without manual contact, a major advantage for sanitary spaces.