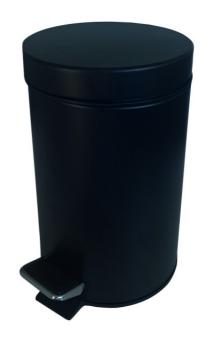

## **ALUR PEDAL BIN**

Matte Black 872403

The ALUR pedal bin is a practical accessory for the bathroom or toilet.

Available in three different capacities - 3 litres, 5 litres and 12 litres - they adapt to various spaces and uses.

It is available in three finishes: matt white, matt black or glossy polished stainless steel.

Each ALUR pedal bin is equipped with a removable bucket with handle, which makes it easy to clean and empty waste.

The foot pedal allows hygienic opening without manual contact, a major advantage for sanitary spaces.

**EASY TO CLEAN** 