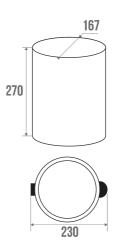

## **TECHNICAL DATA**

| Product Type        | Dustbin       |
|---------------------|---------------|
| Range               | ALUR          |
| Guarantee           | 1 year        |
| Capacity / Capacity | 5 liters      |
| Matter              | Steel         |
| Gencod              | 3563398724035 |
| Weight              | 0.840 kg      |
| Colour              | Matte Black   |
| Version             | 3 liters      |