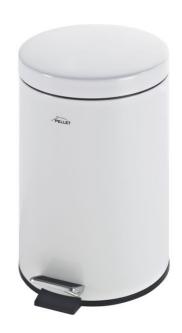

## PRODUCT DESCRIPTION

The ALUR pedal bin is a practical accessory for the bathroom or toilet.

Available in three different capacities - 3 litres, 5 litres and 12 litres - they adapt to various spaces and uses.

It is available in three finishes: matt white, matt black or glossy polished stainless steel.

Each ALUR pedal bin is equipped with a removable bucket with handle, which makes it easy to clean and empty waste.

The foot pedal allows hygienic opening without manual contact, a major advantage for sanitary spaces.