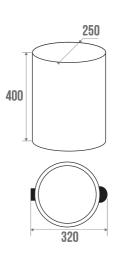

### **TECHNICAL DATA**

| Product Type        | Dustbin       |
|---------------------|---------------|
| Range               | ALUR          |
| Guarantee           | 1 year        |
| Capacity / Capacity | 5 liters      |
| Matter              | Steel         |
| Gencod              | 3563398703801 |
| Weight              | 1.760 kg      |
| Colour              | White         |
| Version             | 12 liters     |