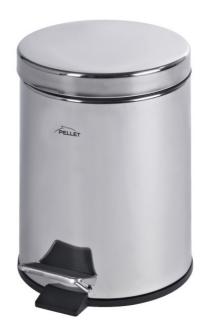

## **ALUR PEDAL BIN**

Polished Gloss 870369

The ALUR pedal bin is a practical accessory for the bathroom or toilet.

Available in three different capacities - 3 litres, 5 litres and 12 litres - they adapt to various spaces and uses.

It is available in three finishes: matt white, matt black or glossy polished stainless steel.

Each ALUR pedal bin is equipped with a removable bucket with handle, which makes it easy to clean and empty waste.

The foot pedal allows hygienic opening without manual contact, a major advantage for sanitary spaces.

**EASY TO CLEAN** 