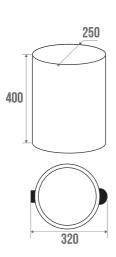

## **TECHNICAL DATA**

| Product Type        | Dustbin        |
|---------------------|----------------|
| Range               | ALUR           |
| Guarantee           | 1 year         |
| Capacity / Capacity | 5 liters       |
| Matter              | Steel          |
| Gencod              | 3563398703696  |
| Weight              | 1.760 kg       |
| Colour              | Polished Gloss |
| Version             | 12 liters      |