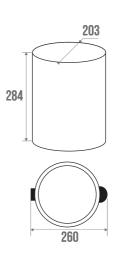

## **TECHNICAL DATA**

| Dustbin        |
|----------------|
| ALUR           |
| 1 year         |
| 5 liters       |
| Steel          |
| 3563398703597  |
| 1.060 kg       |
| Polished Gloss |
| 5 liters       |
|                |