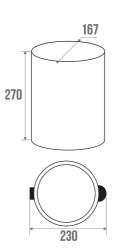

#### **TECHNICAL DATA**

| Product Type        | Dustbin        |
|---------------------|----------------|
| Range               | ALUR           |
| Guarantee           | 1 year         |
| Capacity / Capacity | 5 liters       |
| Matter              | Steel          |
| Gencod              | 3563398702804  |
| Weight              | 0.840 kg       |
| Colour              | Polished Gloss |
| Version             | 3 liters       |