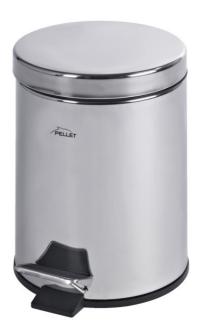

#### **PRODUCT DESCRIPTION**

The ALUR pedal bin is a practical accessory for the bathroom or toilet.

Available in three different capacities - 3 litres, 5 litres and 12 litres - they adapt to various spaces and uses.

It is available in three finishes: matt white, matt black or glossy polished stainless steel.

Each ALUR pedal bin is equipped with a removable bucket with handle, which makes it easy to clean and empty waste.

The foot pedal allows hygienic opening without manual contact, a major advantage for sanitary spaces.