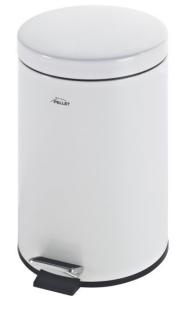

## **PRODUCT DESCRIPTION**

The ALUR pedal bin is a practical accessory for the bathroom or toilet.

Available in three different capacities - 3 litres, 5 litres and 12 litres - they adapt to various spaces and uses.

It is available in three finishes: matt white, matt black or glossy polished stainless steel.

Each ALUR pedal bin is equipped with a removable bucket with handle, which makes it easy to clean and empty waste.

The foot pedal allows hygienic opening without manual contact, a major advantage for sanitary spaces.