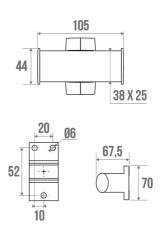

### **TECHNICAL DATA**

| Bathrobe holder |
|-----------------|
| ARSIS           |
| Yes             |
| 5 years         |
| Aluminium       |
| 3563390496114   |
| 0.154 kg        |
| Bright Anodized |
| 2 heads         |
|                 |