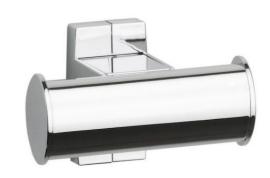

#### **PRODUCT DESCRIPTION**

The ARSIS bathrobe holder is an elegant and functional accessory.

Made of aluminum, this bathrobe rack offers a durable solution for hanging your bathrobes, towels, or other bath items.

Installation is quick and easy, allowing for immediate use.

Combined with the seats and bars of the same range, it will create visual harmony in your bathroom.

The bathrobe holder is available in 1 head, with an anthracite synthetic resin tip or in 2 heads.