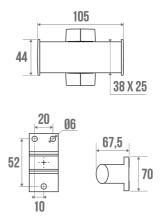

### **TECHNICAL DATA**

| Bathrobe holder |
|-----------------|
| ARSIS           |
| Yes             |
| 5 years         |
| Aluminium       |
| 3563390497111   |
| 0.160 kg        |
| Anthracite      |
| 2 heads         |
|                 |