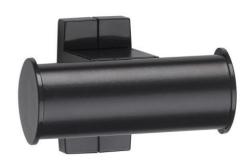

#### **PRODUCT DESCRIPTION**

The ARSIS bathrobe holder is an elegant and functional accessory.

Made of aluminum, this bathrobe rack offers a durable solution for hanging your bathrobes, towels, or other bath items.

Installation is quick and easy, allowing for immediate use.

Combined with the seats and bars of the same range, it will create visual harmony in your bathroom.

The bathrobe holder is available in 1 head, with an anthracite synthetic resin tip or in 2 heads.