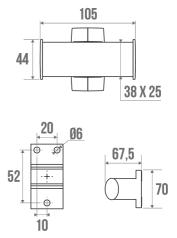

### **TECHNICAL DATA**

| Product Type   | Bathrobe holder      |
|----------------|----------------------|
| Range          | ARSIS                |
| Made in France | Yes                  |
| Guarantee      | 5 years              |
| Matter         | Aluminium            |
| Gencod         | 3563390499115        |
| Weight         | 0.160 kg             |
| Colour         | White & Matte Chrome |
| Version        | 2 heads              |
| CCTP - 049018  | CCTP - 049018.docx   |