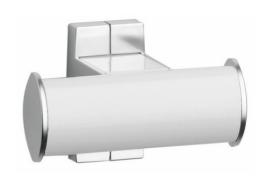

## **ARSIS BATHROBE HOLDER**

White & Matte Chrome 049911

#### **PRODUCT DESCRIPTION**

The ARSIS bathrobe holder is an elegant and functional accessory.

Made of aluminum, this bathrobe rack offers a durable solution for hanging your bathrobes, towels, or other bath items.

Installation is quick and easy, allowing for immediate use.

Combined with the seats and bars of the same range, it will create visual harmony in your bathroom.

The bathrobe holder is available in 1 head, with an anthracite synthetic resin tip or in 2 heads.