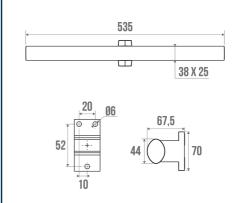

### PRODUCT DESCRIPTION

The ARSIS double towel bar made of aluminium is an elegant and timeless accessory.

It is designed to match perfectly with the seats and bars of the same range, thus providing visual harmony in the bathroom. It is available in 4 finishes: glossy anodized, white, anthracite or white & matt chrome.

### **TECHNICAL DATA**

| Product Type   | Towel bar     |
|----------------|---------------|
| Range          | ARSIS         |
| Made in France | Yes           |
| Guarantee      | 5 years       |
| Matter         | Aluminium     |
| Gencod         | 3563390497128 |
| Weight         | 0.400 kg      |
| Colour         | Anthracite    |
|                | I.            |