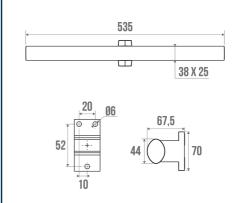

## **ARSIS DOUBLE TOWEL BAR**

Bright Anodized 049612

## PRODUCT DESCRIPTION

The ARSIS double towel bar made of aluminium is an elegant and timeless accessory.

It is designed to match perfectly with the seats and bars of the same range, thus providing visual harmony in the bathroom. It is available in 4 finishes: glossy anodized, white, anthracite or white & matt chrome.

## **TECHNICAL DATA**

| Product Type   | Towel bar       |
|----------------|-----------------|
| Range          | ARSIS           |
| Made in France | Yes             |
| Guarantee      | 5 years         |
| Matter         | Aluminium       |
| Gencod         | 3563390496121   |
| Weight         | 0.397 kg        |
| Colour         | Bright Anodized |
|                |                 |