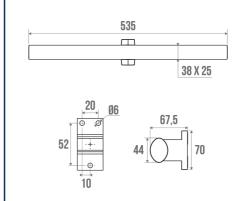

## PRODUCT DESCRIPTION

The ARSIS double towel bar made of aluminium is an elegant and timeless accessory.

It is designed to match perfectly with the seats and bars of the same range, thus providing visual harmony in the bathroom. It is available in 4 finishes: glossy anodized, white, anthracite or white & matt chrome.

### **TECHNICAL DATA**

| Product Type   | Towel bar     |
|----------------|---------------|
| Range          | ARSIS         |
| Made in France | Yes           |
| Guarantee      | 5 years       |
| Matter         | Aluminium     |
| Gencod         | 3563390498125 |
| Weight         | 0.405 kg      |
| Colour         | White         |