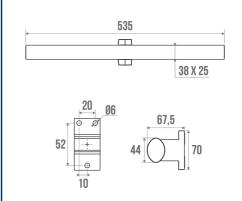

### **TECHNICAL DATA**

| Product Type   | Towel bar            |
|----------------|----------------------|
| Range          | ARSIS                |
| Made in France | Yes                  |
| Guarantee      | 5 years              |
| Matter         | Aluminium            |
| Gencod         | 3563390499122        |
| Weight         | 0.410 kg             |
| Colour         | White & Matte Chrome |
| -              | <u> </u>             |