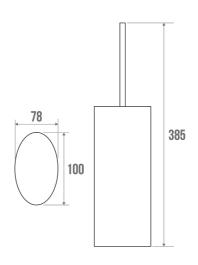

# **ARSIS BRUSH HOLDER**

White & Polished Gloss 049817

## **TECHNICAL DATA**

| Product Type   | Brush holder           |
|----------------|------------------------|
| Range          | ARSIS                  |
| Made in France | Yes                    |
| Guarantee      | 5 years                |
| Matter         | Stainless steel        |
| Gencod         | 3563390498170          |
| Weight         | 0.677 kg               |
| Colour         | White & Polished Gloss |
| CCTP - 049017  | CCTP - 049017.docx     |