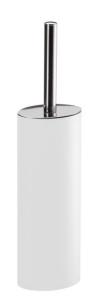

# **ARSIS BRUSH HOLDER**

White & Polished Gloss 049817

#### **PRODUCT DESCRIPTION**

The ARSIS stainless steel brush holder is an accessory for the toilet.

It can be wall-mounted, freeing up floor space and making cleaning easier, or floor-mounted for a more traditional and stable installation.

In both cases, the brush holder remains easily accessible and convenient to use, thus meeting the needs of any sanitary space.

It is available in two finishes: glossy polished or white.