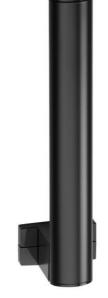

## PRODUCT DESCRIPTION

The ARSIS wall-mounted toilet paper reserve made of aluminium is a stylish and practical accessory for the toilet. Designed to accommodate two rolls of toilet paper, this storage room combines functionality with timeless design. The wall installation of this storage room frees up floor space.