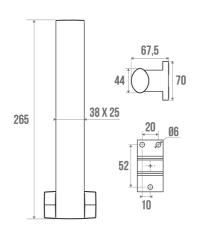

## **TECHNICAL DATA**

| Range ARSIS  Made in France Yes  Guarantee 5 years  Matter Aluminium  Gencod 3563390497159  Weight 0.247 kg  Colour Anthracite | Product Type   | Toilet paper reserve |
|--------------------------------------------------------------------------------------------------------------------------------|----------------|----------------------|
| Guarantee 5 years  Matter Aluminium  Gencod 3563390497159  Weight 0.247 kg                                                     | Range          | ARSIS                |
| Matter         Aluminium           Gencod         3563390497159           Weight         0.247 kg                              | Made in France | Yes                  |
| Gencod         3563390497159           Weight         0.247 kg                                                                 | Guarantee      | 5 years              |
| Weight 0.247 kg                                                                                                                | Matter         | Aluminium            |
|                                                                                                                                | Gencod         | 3563390497159        |
| Colour Anthracite                                                                                                              | Weight         | 0.247 kg             |
|                                                                                                                                | Colour         | Anthracite           |