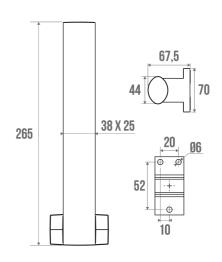

#### PRODUCT DESCRIPTION

The ARSIS wall-mounted toilet paper reserve made of aluminium is a stylish and practical accessory for the toilet. Designed to accommodate two rolls of toilet paper, this storage room combines functionality with timeless design. The wall installation of this storage room frees up floor space.

#### **TECHNICAL DATA**

| Toilet paper reserve |
|----------------------|
| ARSIS                |
| Yes                  |
| 5 years              |
| Aluminium            |
| 3563390496152        |
| 0.247 kg             |
| Bright Anodized      |
| CCTP - 049815.docx   |
|                      |