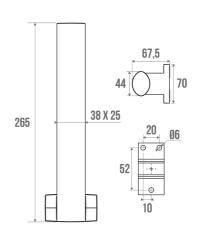

#### **PRODUCT DESCRIPTION**

The ARSIS wall-mounted toilet paper reserve made of aluminium is a stylish and practical accessory for the toilet. Designed to accommodate two rolls of toilet paper, this storage room combines functionality with timeless design. The wall installation of this storage room frees up floor space.

#### **TECHNICAL DATA**

| Product Type   | Toilet paper reserve |
|----------------|----------------------|
| Range          | ARSIS                |
| Made in France | Yes                  |
| Guarantee      | 5 years              |
| Matter         | Aluminium            |
| Gencod         | 3563390498156        |
| Weight         | 0.247 kg             |
| Colour         | White                |
| ·              |                      |