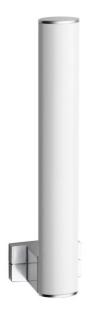

### PRODUCT DESCRIPTION

The ARSIS wall-mounted toilet paper reserve made of aluminium is a stylish and practical accessory for the toilet. Designed to accommodate two rolls of toilet paper, this storage room combines functionality with timeless design.

The wall installation of this storage room frees up floor space.