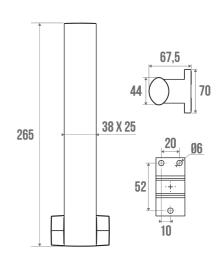

### **TECHNICAL DATA**

| Product Type   | Toilet paper reserve |
|----------------|----------------------|
| Range          | ARSIS                |
| Made in France | Yes                  |
| Guarantee      | 5 years              |
| Matter         | Aluminium            |
| Gencod         | 3563390499153        |
| Weight         | 0.252 kg             |
| Colour         | White & Matte Chrome |
| CCTP - 049815  | CCTP - 049815.docx   |