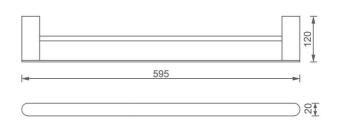

# **PURE TOWEL BAR**

Chrome plated 300142

#### **TECHNICAL DATA**

| Product Type | Towel bar     |
|--------------|---------------|
| Range        | PURE          |
| Guarantee    | 5 years       |
| Matter       | Brass         |
| Gencod       | 3563393001421 |
| Weight       | 0.880 kg      |
| Colour       | Chrome plated |
| Version      | 2 fixed bars  |
| •            |               |