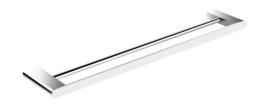

# **PURE TOWEL BAR**

Chrome plated 300142

#### PRODUCT DESCRIPTION

The PURE towel bar is a functional and stylish accessory.

Made of chrome-plated brass, it offers a durable solution for storing your towels.

Installation is quick and easy, allowing for immediate use.

Combined with the other accessories in the same range, it will create a warm and sophisticated atmosphere.

The towel bar is available with 1 or 2 fixed bars.