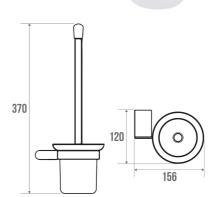

## PURE WALL-MOUNTED BRUSH HOLDER

Chrome plated 300190

## PRODUCT DESCRIPTION

The PURE wall-mounted brush holder is a functional and stylish accessory.

Made of chrome-plated brass, it will fit perfectly into your toilet. Combined with the toilet paper dispenser from the same range, it will create a warm and sophisticated atmosphere.

The jar, made of sandblasted glass, is removable for easy cleaning.

## **TECHNICAL DATA**

| Product Type | Brush holder  |
|--------------|---------------|
| Range        | PURE          |
| Guarantee    | 5 years       |
| Matter       | Brass         |
| Gencod       | 3563393001902 |
| Weight       | 0.832 kg      |
| Colour       | Chrome plated |