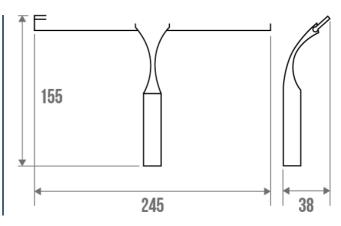

## **TECHNICAL DATA**

| Product Type | Shower squeegee |
|--------------|-----------------|
| Range        | THREAD          |
| Matter       | Stainless steel |
| Colour       | Polished Gloss  |
| Guarantee    | 1 year          |
| Gencod       | 3563390051580   |