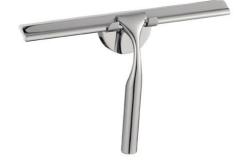

## **PRODUCT DESCRIPTION**

The FIL shower squeegee is a product that is both aesthetic and functional, offering a practical solution to keep your shower clean and free of water marks.

Thanks to its wall bracket that is attached to the wall with screws (supplied), the squeegee is always within reach.

Its ergonomic handle ensures a comfortable grip, while the highquality rubber blade glides smoothly over glass surfaces, effectively removing water and soap scum.