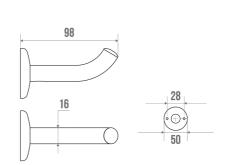

#### **TECHNICAL DATA**

| Product Type   | Bathrobe holder |
|----------------|-----------------|
| Range          | LOFT            |
| Made in France | Yes             |
| Guarantee      | 5 years         |
| Matter         | Brass           |
| Gencod         | 3563390101308   |
| Colour         | Chrome plated   |