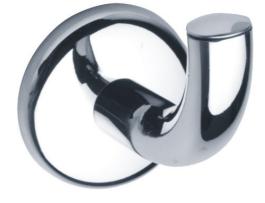

## **BATHROBE HOLDER 1 HEAD LOFT**

Chrome plated 010130

### **PRODUCT DESCRIPTION**

The rounded shapes of the LOFT 1-head bathrobe holder combine modernity and functionality and will bring a touch of softness to your bathroom.

Made of brass, a high-quality material, this robe rack ensures exceptional durability and strength.

Easily install it on any wall and enjoy convenient and aesthetically pleasing storage for your bathrobes and towels.