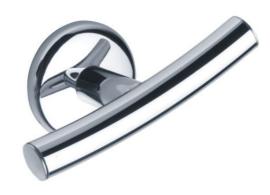

## **LOFT 2-HEAD BATHROBE HOLDER**

Chrome plated 010132

## PRODUCT DESCRIPTION

The rounded shapes of the LOFT 2-head bathrobe holder combine modernity and functionality and will bring a touch of softness to your bathroom. Made of brass, a high-quality material, this robe rack ensures exceptional durability and strength. Easily install it on any wall and enjoy convenient and aesthetically pleasing storage for your bathrobes and towels.