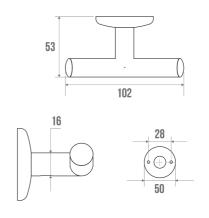

## **LOFT 2-HEAD BATHROBE HOLDER**

Chrome plated 010132

## **TECHNICAL DATA**

| Product Type   | Bathrobe holder |
|----------------|-----------------|
| Range          | LOFT            |
| Made in France | Yes             |
| Guarantee      | 5 years         |
| Matter         | Brass           |
| Gencod         | 3563390101322   |
| Colour         | Chrome plated   |