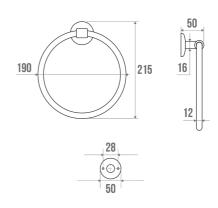

### **TECHNICAL DATA**

| Product Type   | Towel bar     |
|----------------|---------------|
| Range          | LOFT          |
| Made in France | Yes           |
| Guarantee      | 5 years       |
| Matter         | Brass         |
| Gencod         | 3563390101452 |
| Colour         | Chrome plated |