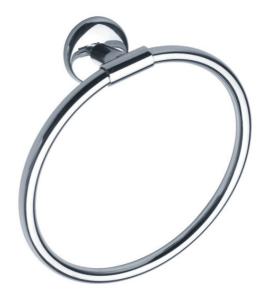

## **TOWEL BAR LOFT RING**

Chrome plated 010145

### **PRODUCT DESCRIPTION**

The rounded shapes of the LOFT ring towel rail combine modernity and functionality and will bring a touch of softness to your bathroom.

Made of brass, a high-quality material, this towel bar ensures exceptional durability and strength.

Easily install it on any wall and enjoy convenient and aesthetically pleasing storage for your towels.